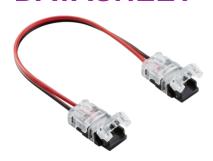

## LFCON2FX

12V / 24V LED Flex Strip to Strip 150mm Connector - Single Colour

www.mlaccessories.co.uk

| MLA PART CODE                            | LFCON2FX                                                          |
|------------------------------------------|-------------------------------------------------------------------|
| DESCRIPTION                              | 12V / 24V LED Flex Strip to Strip 150mm Connector - Single Colour |
| NET WEIGHT (KG)                          | 0.0063                                                            |
| FINISH                                   | Black                                                             |
| DIMENSIONS (MM)                          | Length - 190<br>Width - 12<br>Projection - 7                      |
| CONSTRUCTION                             | Construction - Polycarbonate                                      |
| CLASS                                    | III                                                               |
| IP RATING                                | IP20                                                              |
| INPUT VOLTAGE                            | 12/24V                                                            |
| SECONDARY VOLTAGE                        | 12/24V                                                            |
| WARRANTY                                 | 1year(s)                                                          |
| ORIGIN OF MANUFACTURE                    | China                                                             |
| DECLARATION OF CONFORMITY (HELD ON FILE) | Yes                                                               |
| EAN                                      | 5056270829143                                                     |